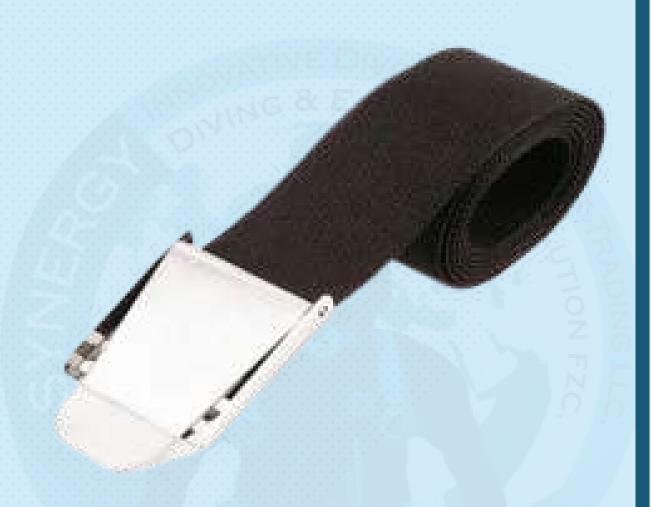

SY- WB-SSB Nylon Weight Belt

The webbing is approximately 140cm long but it can be trimmed to fit any diver.

This belt includes a stainless steel quick release buckle.

PRODUCT CERTIFICATE EC Attestation of Conformity